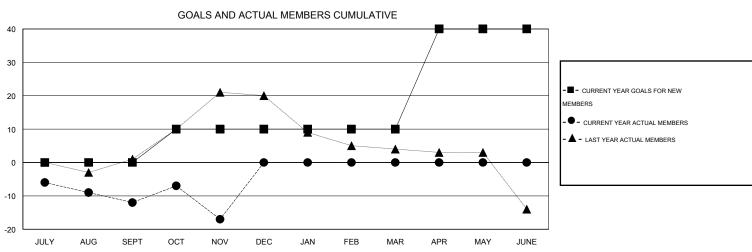

## GOALS AND ACTUAL NEW CLUBS CUMULATIVE

| DROPPED CLUBS: 0                |               | 19 CLUBS OF 55 ADDED 1 OR MORE<br>NEW MEMBERS | GENDER DISTRIBUTION  MALE 1,201 (77.63%)  FEMALE 346 (22.37%) |   |            |
|---------------------------------|---------------|-----------------------------------------------|---------------------------------------------------------------|---|------------|
| DROPPED MEMBERS                 |               |                                               |                                                               | , |            |
| DECEASED  CLUB CANCELLED  OTHER | 11<br>0<br>38 | CLICK HERE FOR HEALTH ASSESSMENT DATA         | FAMILY UNIT MEMBERS HEAD OF HOUSEHOLD                         |   | 337<br>168 |
| TOTAL                           | 49            |                                               | NON-HEAD OF HOUSEHOLD                                         |   | 169        |