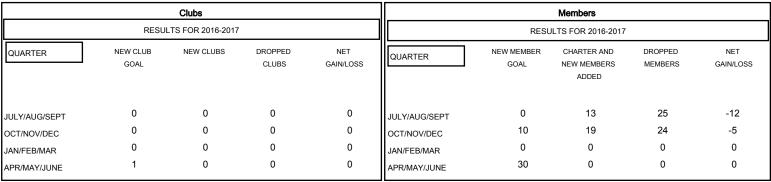

## GOALS AND ACTUAL NEW CLUBS CUMULATIVE

| DROPPED CLUBS: 0                |               | 19 CLUBS OF 55 ADDED 1 OR MORE<br>NEW MEMBERS | GENDER DISTRIBUTION  MALE 1,201 (77.63%)  FEMALE 346 (22.37%) |   |            |
|---------------------------------|---------------|-----------------------------------------------|---------------------------------------------------------------|---|------------|
| DROPPED MEMBERS                 |               |                                               |                                                               | , |            |
| DECEASED  CLUB CANCELLED  OTHER | 11<br>0<br>38 | CLICK HERE FOR HEALTH ASSESSMENT DATA         | FAMILY UNIT MEMBERS HEAD OF HOUSEHOLD                         |   | 337<br>168 |
| TOTAL                           | 49            |                                               | NON-HEAD OF HOUSEHOLD                                         |   | 169        |